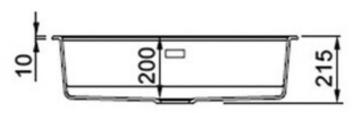

# RANGEMASTER SINKS & TAPS

| Material                | Igneous Granite                                     |
|-------------------------|-----------------------------------------------------|
| Material Gauge          | -                                                   |
| Material Finish Bowl    | -                                                   |
| Material Finish Drainer | -                                                   |
| Drainer Position        |                                                     |
| Overall Length (mm)     | 790                                                 |
| Overall Width (mm)      | 510                                                 |
| Main Bowl Length (mm)   | 726                                                 |
| Main Bowl Width (mm)    | 386                                                 |
| Main Bowl Depth (mm)    | 200                                                 |
| Second Bowl Length (mm) | -                                                   |
| Second Bowl Width (mm)  | -                                                   |
| Second Bowl Depth (mm)  | -                                                   |
| Tap hole Size (mm)      | 1 x 35                                              |
| Waste Size (mm)         | 1 x 90                                              |
| Waste Kit               | Included with sink (2 x 90mm<br>BSW & overflow kit) |
| Min. Base Unit (mm)     | 800                                                 |
| Cutout Size Length (mm) | 770                                                 |
| Cutout Size Width (mm)  | 480                                                 |
| Warranty Sinks (years)  | 10                                                  |
| Product Code            | PRA790CH/                                           |
| Barcode                 | 5015834056487                                       |

## **Technical Drawing**

AGA Rangemaster continuously seeks improvements in specification, design and production of products and thus, alterations take place periodically. Whilst every effort is made to produce up-to date resources, the information included here is intended as a guide. Always refer to the product's installation instructions when fitting, installation work should be completed a professional tradesman.