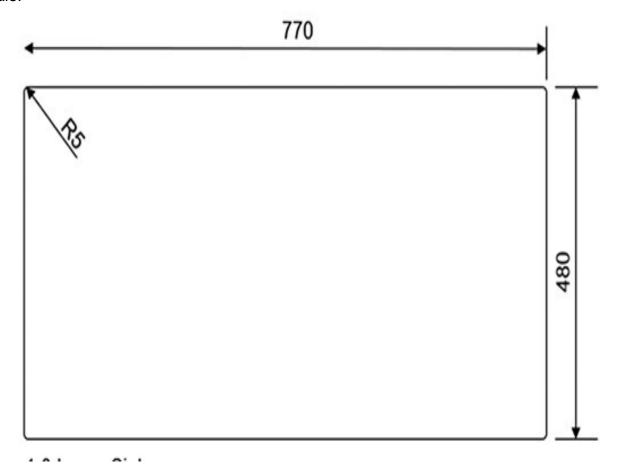

# RANGEMASTER SINKS & TAPS

| Material                | Igneous Granite                                     |
|-------------------------|-----------------------------------------------------|
| Material Gauge          | -                                                   |
| Material Finish Bowl    | -                                                   |
| Material Finish Drainer | -                                                   |
| Drainer Position        |                                                     |
| Overall Length (mm)     | 790                                                 |
| Overall Width (mm)      | 510                                                 |
| Main Bowl Length (mm)   | 726                                                 |
| Main Bowl Width (mm)    | 386                                                 |
| Main Bowl Depth (mm)    | 200                                                 |
| Second Bowl Length (mm) | -                                                   |
| Second Bowl Width (mm)  | -                                                   |
| Second Bowl Depth (mm)  | -                                                   |
| Tap hole Size (mm)      | 1 x 35                                              |
| Waste Size (mm)         | 1 x 90                                              |
| Waste Kit               | Included with sink (2 x 90mm<br>BSW & overflow kit) |
| Min. Base Unit (mm)     | 800                                                 |
| Cutout Size Length (mm) | 770                                                 |
| Cutout Size Width (mm)  | 480                                                 |
| Warranty Sinks (years)  | 10                                                  |
| Product Code            | PRA790CH/                                           |
| Barcode                 | 5015834056487                                       |

### **Cut Out Template**

Dimensions in mm. Not to scale.

| AGA Rangemaster continuously seeks improvements in specification, design and production of products and thus, alterations take place periodically. Whilst every effort is made to produce up-to date resources, the information included here is in guide. Always refer to the product's installation instructions when fitting, installation work should be completed a professional tradesman. | itended as a |
|--------------------------------------------------------------------------------------------------------------------------------------------------------------------------------------------------------------------------------------------------------------------------------------------------------------------------------------------------------------------------------------------------|--------------|
|                                                                                                                                                                                                                                                                                                                                                                                                  |              |
|                                                                                                                                                                                                                                                                                                                                                                                                  |              |
|                                                                                                                                                                                                                                                                                                                                                                                                  |              |
|                                                                                                                                                                                                                                                                                                                                                                                                  |              |
|                                                                                                                                                                                                                                                                                                                                                                                                  |              |
|                                                                                                                                                                                                                                                                                                                                                                                                  |              |
|                                                                                                                                                                                                                                                                                                                                                                                                  |              |
|                                                                                                                                                                                                                                                                                                                                                                                                  |              |
|                                                                                                                                                                                                                                                                                                                                                                                                  |              |
|                                                                                                                                                                                                                                                                                                                                                                                                  |              |
|                                                                                                                                                                                                                                                                                                                                                                                                  |              |
|                                                                                                                                                                                                                                                                                                                                                                                                  |              |