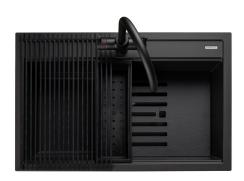

#### PRATO IGNEOUS GRANITE SINK

PRA790CH/

Size: 790 x 510 mm

Divided into three different working levels to maximise the space available within the bowl to provide a functional compact workstation which will help the aid of food preparation for the everyday culinary chef. Sliding accessories (cutting board, colander and flex drainer) can be positioned on three levels dependent on your food preparation needs.

Our workstation is designed to conceal modern kitchen mess with style and takes the trend for granite sinks a step further by adding hidden functionality.

- Igneous granite material, 80% quartz & 20% acrylic
- Workstation with compatible accessories included
- Waste kit included

## PRATO IGNEOUS GRANITE SINK

PRA790CH/