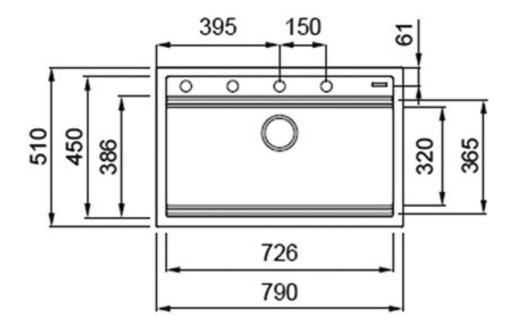

# RANGEMASTER SINKS & TAPS

| Material                | Igneous Granite                                     |
|-------------------------|-----------------------------------------------------|
| Material Gauge          | -                                                   |
| Material Finish Bowl    | -                                                   |
| Material Finish Drainer | -                                                   |
| Drainer Position        |                                                     |
| Overall Length (mm)     | 790                                                 |
| Overall Width (mm)      | 510                                                 |
| Main Bowl Length (mm)   | 726                                                 |
| Main Bowl Width (mm)    | 386                                                 |
| Main Bowl Depth (mm)    | 200                                                 |
| Second Bowl Length (mm) | -                                                   |
| Second Bowl Width (mm)  | -                                                   |
| Second Bowl Depth (mm)  | -                                                   |
| Tap hole Size (mm)      | 1 x 35                                              |
| Waste Size (mm)         | 1 x 90                                              |
| Waste Kit               | Included with sink (2 x 90mm<br>BSW & overflow kit) |
| Min. Base Unit (mm)     | 800                                                 |
| Cutout Size Length (mm) | 770                                                 |
| Cutout Size Width (mm)  | 480                                                 |
| Warranty Sinks (years)  | 10                                                  |
| Product Code            | PRA790CH/                                           |
| Barcode                 | 5015834056487                                       |

## **Technical Drawing**

AGA Rangemaster continuously seeks improvements in specification, design and production of products and thus, alterations take place periodically. Whilst every effort is made to produce up-to date resources, the information included here is intended as a guide. Always refer to the product's installation instructions when fitting, installation work should be completed a professional tradesman.